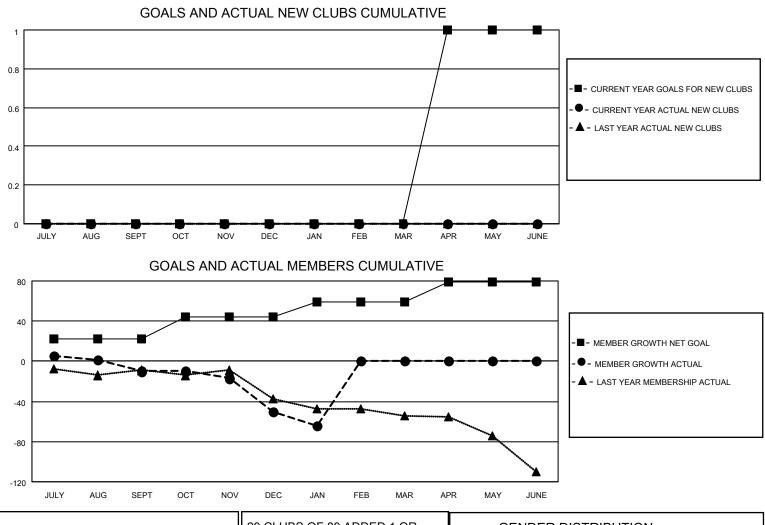

## LOCATION ENGLAND

District 105CN

Results as of: 1/31/2023

| Clubs                 |               |           |               | Members               |                          |                         |                                                    |
|-----------------------|---------------|-----------|---------------|-----------------------|--------------------------|-------------------------|----------------------------------------------------|
| RESULTS FOR 2022-2023 |               |           |               | RESULTS FOR 2022-2023 |                          |                         |                                                    |
| QUARTER               | NEW CLUB GOAL | NEW CLUBS | DROPPED CLUBS | QUARTER ME            | EMBER GROWTH NET<br>GOAL | MEMBER GROWTH<br>ACTUAL | DROPPED<br>MEMBERS ACTUAL<br>(including transfers) |
| JULY/AUG/SEPT         | 0             | 0         | 1             | JULY/AUG/SEPT         | 22                       | 28                      | 31                                                 |
| OCT/NOV/DEC           | 0             | 0         | 1             | OCT/NOV/DEC           | 22                       | 28                      | 62                                                 |
| JAN/FEB/MAR           | 0             | 0         | 2             | JAN/FEB/MAR           | 15                       | 12                      | 21                                                 |
| APR/MAY/JUNE          | 1             | 0         | 0             | APR/MAY/JUNE          | 20                       | 0                       | 0                                                  |